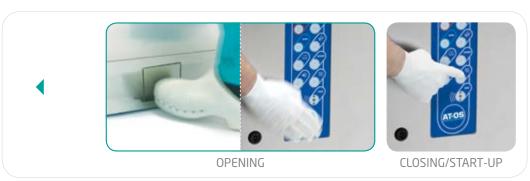

nnection. Thermal disinfection with built-in steam generator.

▶ Dimension 500 x 1550



#### AF2-75 B/860 Counter-top

Under-Top floor mounted with plinth to be placed under a work-plate. Wall or floor drain trap connection. Thermal disinfection with built-in steam generator.

▶ Dimension 750 x 600 x 860 with top H = 900

# **Support and accessories**



# Bedpans and urine bottles support

# **Standard Supports**

- ▶ Bedpan and urinal
- ▶ Commode and urinal
- ▶ Bedpan with cover and urinal
- ▶ Commode with cover and urinal

The urinals are emptied automatically during the closing of the door. It is possible to disinfect up to 3 urinals per cycle.















# **Opening and closing system**







# Automatic opening with elbow start: version E





# Automatic opening: version A





# **Technical features**

| AF2 Compact Line Bedpan Washer Disinfector                                                                                                                                                                          |               |
|---------------------------------------------------------------------------------------------------------------------------------------------------------------------------------------------------------------------|---------------|
| TECHNICAL FEATURES                                                                                                                                                                                                  | AF2<br>C-LINE |
| Approvals MDD 93/42/EEC en iso 15883-1 AND 15883-3