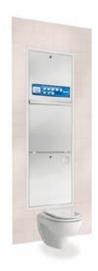

# AF2-45I Wall built-in

Wall built-in with assembly frame. Drain trap connection. Thermal disinfection with built-in steam generator.

▶ Dimension 500 x 1550

# AF2-45 IWC Wall built-in with WC

Built-In with assembly frame, completed with small materials for fixing the toilet and drain trap connection. Thermal disinfection with built-in steam generator.

▶ Dimension 500 x 1550