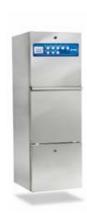

## AF2-45P Stand alone

Column floor mounted with plinth, wall or floor drain trap connection. Thermal disinfection with built-in steam generator.

▶ Dimension 450 x 500 x 1500

# AF2-45M Wall-hung

Wall-Hung mounted, wall drain trap connection. Thermal disinfection with built-in steam generator.

▶ Dimension 450 x 500 x 1500

## AF2-45M Small

Wall-Hung mounted, With reduced height wall drain trap connection. Thermal disinfection with built-in steam generator.

▶ Dimension 450 x 500 x 1350