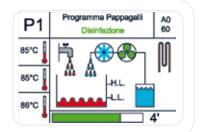

#### **DWC - Disinfected Water Cooling**

After the disinfection phase for cooling down the temperature, the water, immediately previous to be flushed in washing chamber is automatically disinfected to ensure freedom from microbial contamination according to the standard EN ISO 15883-1 5.3.2.5

# **HDS - High Disinfection System**

Special ©AT-OS disinfection program with direct spraying appliance against CLOSTRIDIUM DIFFICILE bacterium. Test approved by the German University of Bonn.