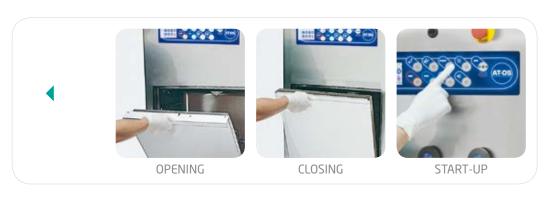

#### **AUTOMATIC DOOR OPENING**

The operator can open and close the door by pushing the foot pedal or activating the optical sensor on the touch panel.

# Automatic opening with elbow start: version E

# Automatic opening: version A