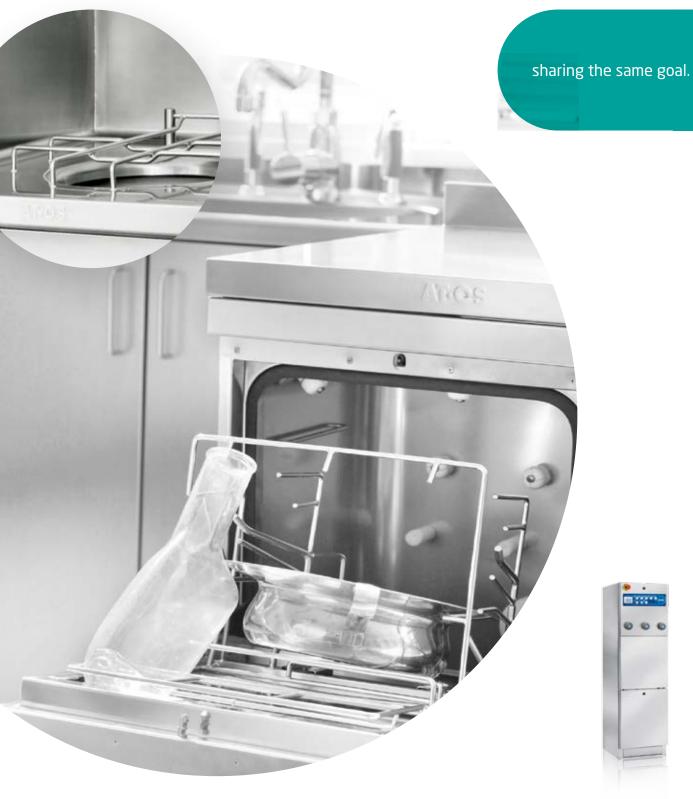

# **AF 2 COMPACT LINE**

Washer disinfector for human waste containers

# COMPACT LINE high technology in reduced space

# **EHMI - Easy Human-Machine Interface**

Graphic display for an easy communication between machine and user. Top technology visualization to assure a detailed information for friendly control of machine features.