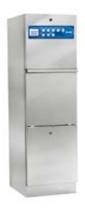

## AF2-45P Stand alone

Column floor mounted with plinth, wall or floor drain trap connection. Thermal disinfection with built-in steam generator.

▶ Dimension 450 x 500 x 1500

# AF2-45M Wall-hung

Wall-Hung mounted, wall drain trap connection. Thermal disinfection with built-in steam generator.

▶ Dimension 450 x 500 x 1500