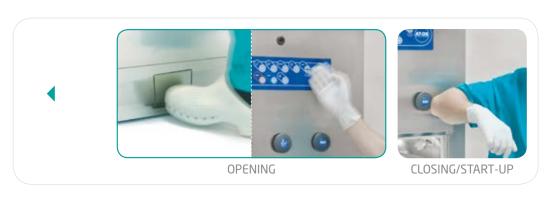

fixing the toilet and drain trap connection. Thermal disinfection with built-in steam generator.

▶ Dimension 500 x 1550



#### AF2-75 B/860 Counter-top

Under-Top floor mounted with plinth to be placed under a work-plate. Wall or floor drain trap connection. Thermal disinfection with built-in steam generator.

▶ Dimension 750 x 600 x 860 with top H = 900

# **Support and accessories**



# Bedpans and urine bottles support

# **Standard Supports**

- ▶ Bedpan and urinal
- ▶ Commode and urinal
- ▶ Bedpan with cover and urinal
- ▶ Commode with cover and urinal

The urinals are emptied automatically during the closing of the door. It is possible to disinfect up to 3 urinals per cycle.















# **Opening and closing system**







# Automatic opening with elbow start: version E





# Automatic opening: version A





# **Technical features**

| AF2 Compact Line Bedpan Washer Disinfector                                                                                                                                                                          |               |
|---------------------------------------------------------------------------------------------------------------------------------------------------------------------------------------------------------------------|---------------|
| TECHNICAL FEATURES                                                                                                                                                                                                  | AF2<br>C-LINE |
| Approvals MDD 93/42/EEC en iso 15883-1