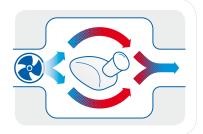

## **ACS - Air Cooling System**

After the disinfection phase cold air will be introduced by a fan in the washing chamber, to cool down the temperature, condense the steam and dry the containers. This appliance also avoid the aerosol effect for the operator and the thermodynamic contamination of the room.