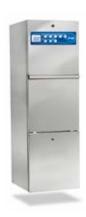

## AF2-45M Small

Wall-Hung mounted, With reduced height wall drain trap connection. Thermal disinfection with built-in steam generator.

▶ Dimension 450 x 500 x 1350

#### AF2-75 B/860 Counter-top

Under-Top floor mounted with plinth to be placed under a work-plate. Wall or floor drain trap connection. Thermal disinfection with built-in steam generator.

▶ Dimension 750 x 600 x 860 with top H = 900