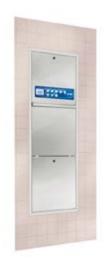

# AF2-45I Wall built-in

Wall built-in with assembly frame. Drain trap connection. Thermal disinfection with built-in steam generator.

▶ Dimension 500 x 1550

# AF2-45 IWC Wall built-in with WC

Built-In with assembly frame, completed with small materials for fixing the toilet and drain trap connection. Thermal disinfection with built-in steam generator.

▶ Dimension 500 x 1550