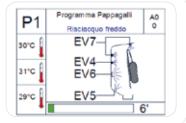

#### **DWC - Disinfected Water Cooling**

After the disinfection phase for cooling down the temperature, the water, immediately previous to be flushed in washing chamber is automatically disinfected to ensure freedom from microbial contamination according to the standard EN ISO 15883-1 5.3.2.5

#### **ETS - Emptying Total System**

System for automatically emptying all the water present at the end of each cycle from the water pump, the water storage tank and pipes in order to ensure freedom from microbial contamination inside the machine. According to the standard EN ISO 15883-1 5.3.2.1 & 5.5.1.1