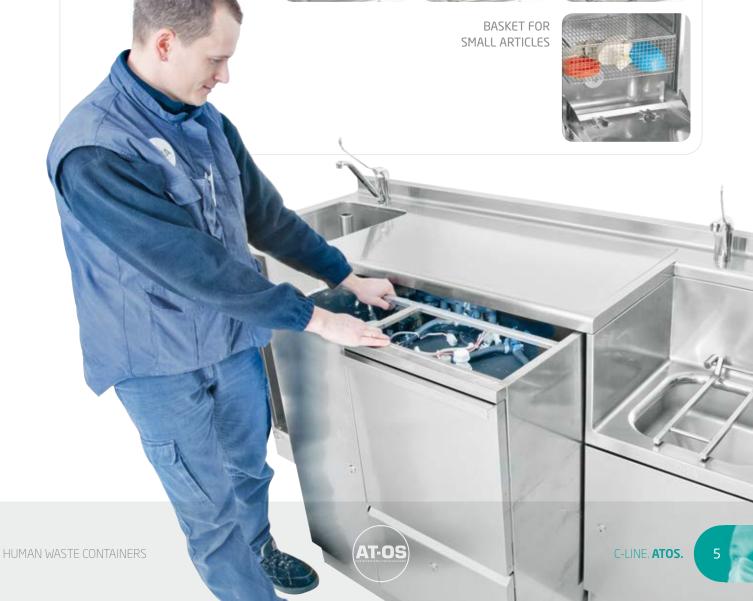

# DCS - Drain Control System

Safety device that prevents use of the machine if drain trap is clogged.

#### **AUTOMATIC DOOR OPENING**

The operator can open and close the door by pushing the foot pedal or activating the optical sensor on the touch panel.