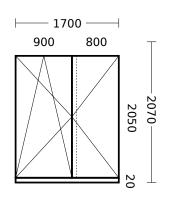

Ground floor, living room door Variant B (opening outside) Antracit outside, white inside Triple glass panes White handle

> Variant A: opening inside Variant B: opening outside

**Position 3** 

1st floor, garden facing window from hall Antracit outside, white inside Triple glass panes White handle