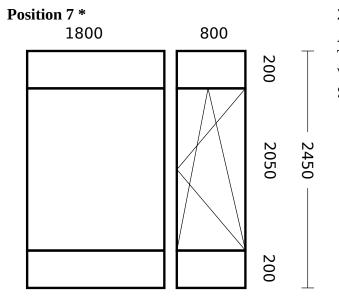

### **Position 6**

1st floor, bathroom door Antracit outside, white inside Triple glass panes White handle

2nd floor, terrace door and windows Antracit outside, white inside Triple glass panes White handle Spojovaci profil

**Position 8** 

2nd floor, terrace door Antracit outside, white inside Triple glass panes White handle \* Please include the price for manual roller blinds, antracit colour, positions 1 and 7