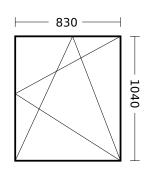

### **Position 5**

1st floor, bathroom window Antracit outside, white inside Triple glass panes White handle