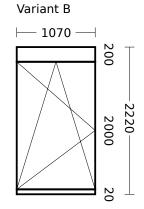

# Position 1 \* Variant A **─** 1070 **─** 200

1st floor, bedroom french doors Antracit outside, white inside Triple glass panes White handle Variant A: 2 doors Variant B: 1 door

**Position 2** Variant A