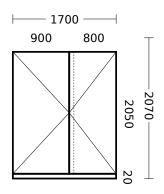

### **Position 4**

1st floor, garden facing window from bedroom Antracit outside, white inside Triple glass panes White handle