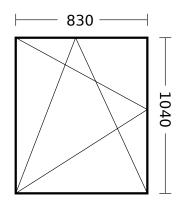

### **Position 4**

1st floor, garden facing window from bedroom Antracit outside, white inside Triple glass panes White handle