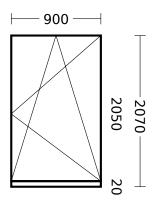

### **Position 6**

1st floor, bathroom door Antracit outside, white inside Triple glass panes White handle

2nd floor, terrace door and windows Antracit outside, white inside Triple glass panes White handle Spojovaci profil