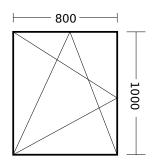

### **Position 5**

1st floor, bathroom window Antracit outside, white inside Triple glass panes White handle