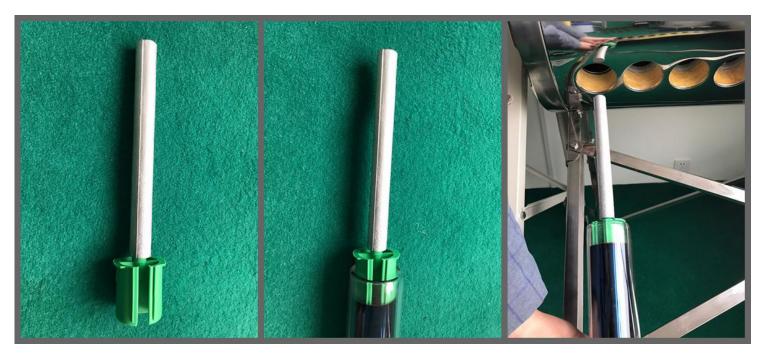

# SHANGHAI LIBANG SOLAR WATER HEATER CO., LTD.

# User Manual

- 1, Check all materials, Include:
- 1.1, Water tank
- 1.2, Stand frame
- 1.3, Vacuum tubes



2, Assembly the stand frame





**CAUTION: SHARP EDGE!** 

BE WEAR GLOVES WHEN ASSMBLE FRAME









Caution: Tube hole in the tank must align to tube holder. Otherwise, 1, tank maybe leakage. 2, Vacuum tubes will be crushed.







# **Insert Magnesium Bar(we suggest add it at the middle of tank)**







#### Installation:

- 1,before insert vacuum tubes into water tank, lubricate tubes head with water or detergent, rotary screwing insert the tubes. after installation, clean the tubes.
- 2,When feeding water, must ensured that the temperature of tubes less than 40 centigrade. When cold water contact hot tubes, glass tubes maybe broken. We suggest after first installation, feeding water at next morning(before sun rise) day.
- 3, After installation, must keep the stand frame horizontal, correct installed. Adjust the stand frame till it be firmly fixed

#### Common accident:

1, assembly SWH in day, then feeding water in day. glass tubes broken.

After a few hours sun light will heat vacuum tubes more than 200 centigrade. To prevent cold water contact hot glass tubes, tubes broken, we s