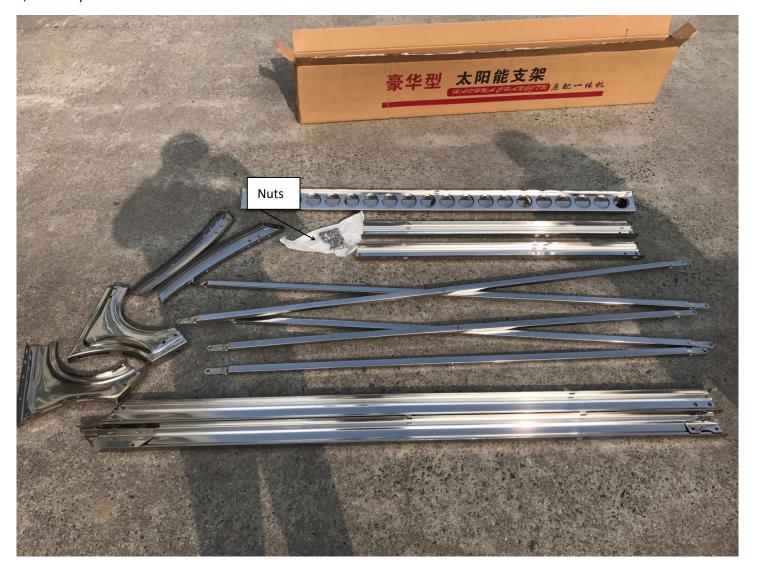

# User Manual

- 1, Check all materials, Include:
- 1.1, Water tank
- 1.2, Stand frame
- 1.3, Vacuum tubes

2, Assembly the stand frame

**CAUTION: SHARP EDGE!** 

BE WEAR GLOVES WHEN ASSMBLE FRAME

Caution: Tube hole in the tank must align to tube holder. Otherwise, 1, tank maybe leakage. 2, Vacuum tubes will be crushed.