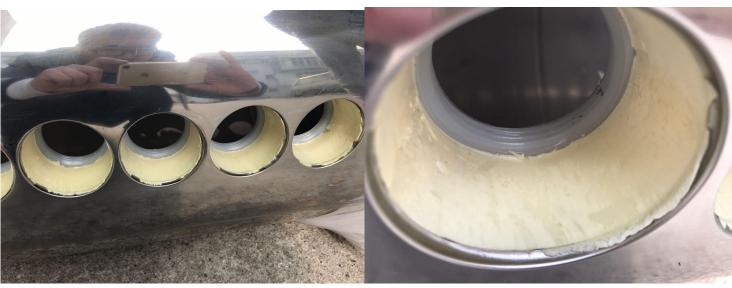

# User Manual

- 1, Check all materials, Include:
- 1.1, Water tank
- 1.2, Stand frame
- 1.3, Vacuum tubes

2, Assembly the stand frame

**CAUTION: SHARP EDGE!** 

BE WEAR GLOVES WHEN ASSMBLE FRAME

Caution: Tube hole in the tank must align to tube holder. Otherwise, 1, tank maybe leakage. 2, Vacuum tubes will be crushed.