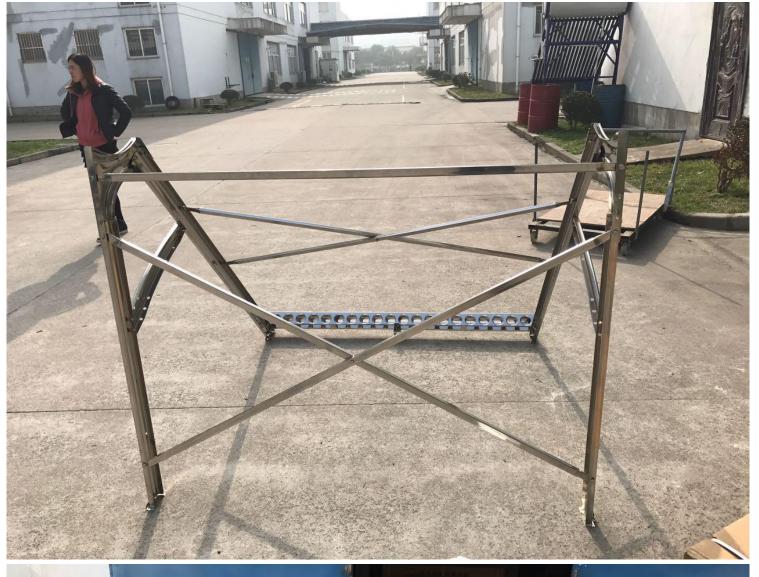

# User Manual

- 1, Check all materials, Include:
- 1.1, Water tank
- 1.2, Stand frame
- 1.3, Vacuum tubes

2, Assembly the stand frame

**CAUTION: SHARP EDGE!** 

BE WEAR GLOVES WHEN ASSMBLE FRAME

Caution: Tube hole in the tank must align to tube holder. Otherwise, 1, tank maybe leakage. 2, Vacuum tubes will be crushed.

#### Installation:

- 1,before insert vacuum tubes into water tank, lubricate tubes head with water or detergent, rotary screwing insert the tubes. after installation, clean the tubes.
- 2,When feeding water, must ensured that the temperature of tubes less than 40 centigrade. When cold water contact hot tubes, glass tubes maybe broken. We suggest after first installation, feeding water at next morning(before sun rise) day.
- 3, After installation, must keep the stand frame horizontal, correct installed. Adjust the stand frame till it be firmly fixed