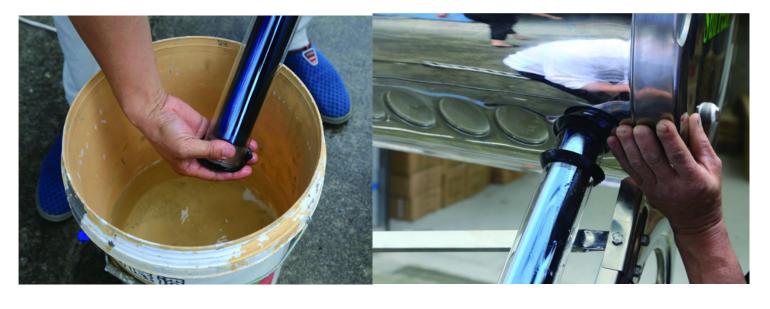

#### Installation:

- 1,before insert vacuum tubes into water tank, lubricate tubes head with water or detergent, rotary screwing insert the tubes. after installation, clean the tubes.
- 2,When feeding water, must ensured that the temperature of tubes less than 40 centigrade. When cold water contact hot tubes, glass tubes maybe broken. We suggest after first installation, feeding water at next morning(before sun rise) day.
- 3, After installation, must keep the stand frame horizontal, correct installed. Adjust the stand frame till it be firmly fixed