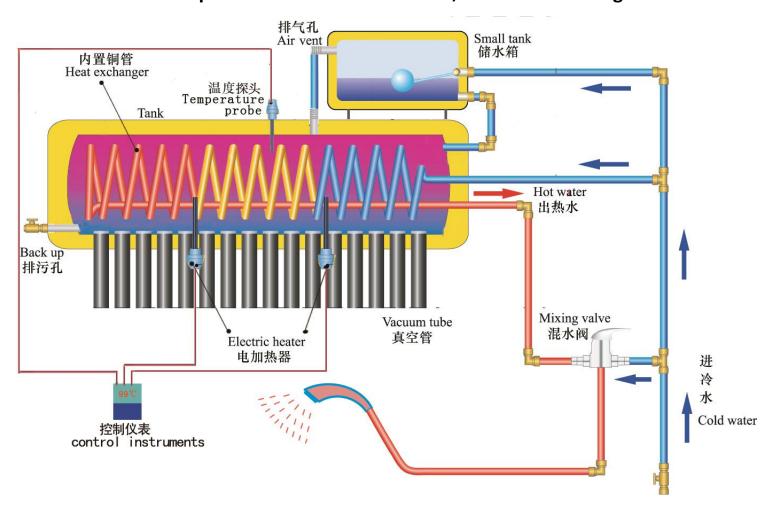

## Follow is Pre heated pressured solar water heater, with TK-7Y intelligent controller.