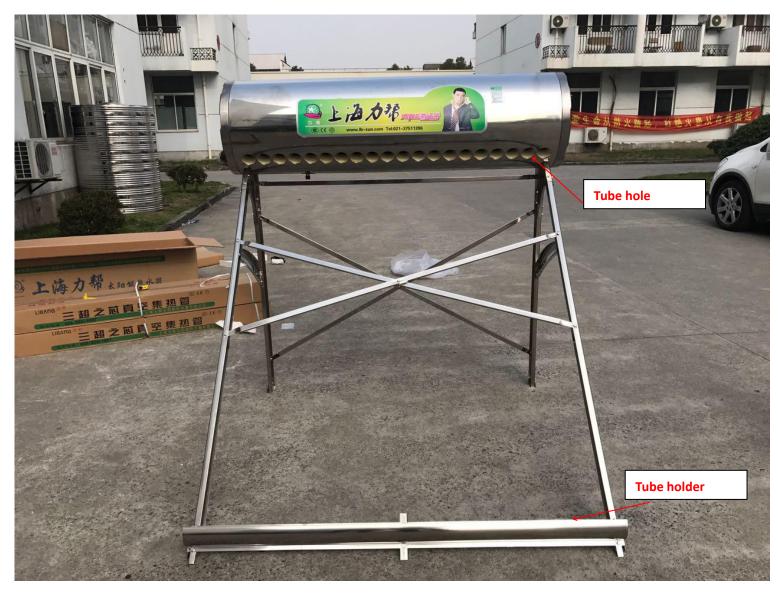

# User Manual

- 1, Check all materials, Include:
- 1.1, Water tank
- 1.2, Stand frame
- 1.3, Vacuum tubes

2, Assembly the stand frame

**CAUTION: SHARP EDGE!** 

BE WEAR GLOVES WHEN ASSMBLE FRAME

Caution: Tube hole in the tank must align to tube holder. Otherwise, 1, tank maybe leakage. 2, Vacuum tubes will be crushed.