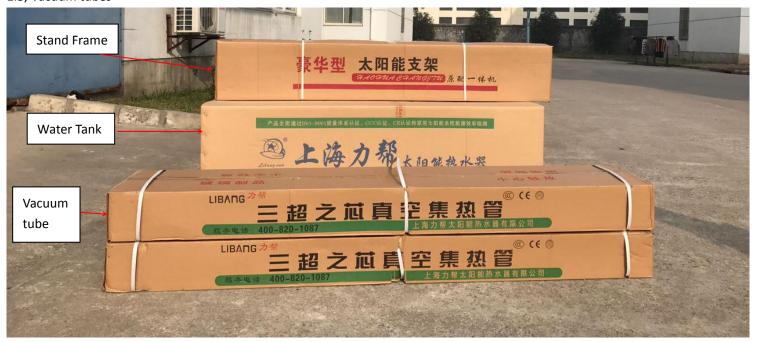

# SHANGHAI LIBANG SOLAR WATER HEATER CO., LTD.

# User Manual

- 1, Check all materials, Include:
- 1.1, Water tank
- 1.2, Stand frame
- 1.3, Vacuum tubes

2, Assembly the stand frame

**CAUTION: SHARP EDGE!** 

BE WEAR GLOVES WHEN ASSMBLE FRAME

Caution: Tube hole in the tank must align to tube holder. Otherwise, 1, tank maybe leakage. 2, Vacuum tubes will be crushed.