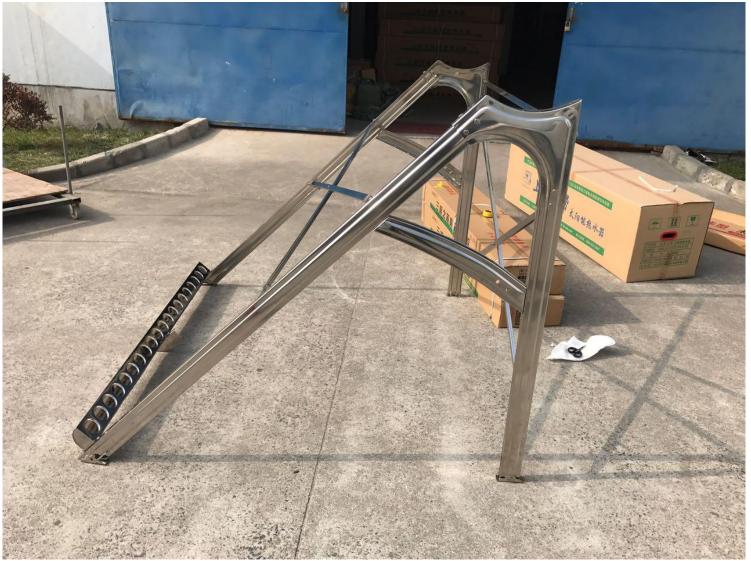

# User Manual

- 1, Check all materials, Include:
- 1.1, Water tank
- 1.2, Stand frame
- 1.3, Vacuum tubes

2, Assembly the stand frame

**CAUTION: SHARP EDGE!** 

BE WEAR GLOVES WHEN ASSMBLE FRAME

Caution: Tube hole in the tank must align to tube holder. Otherwise, 1, tank maybe leakage. 2, Vacuum tubes will be crushed.