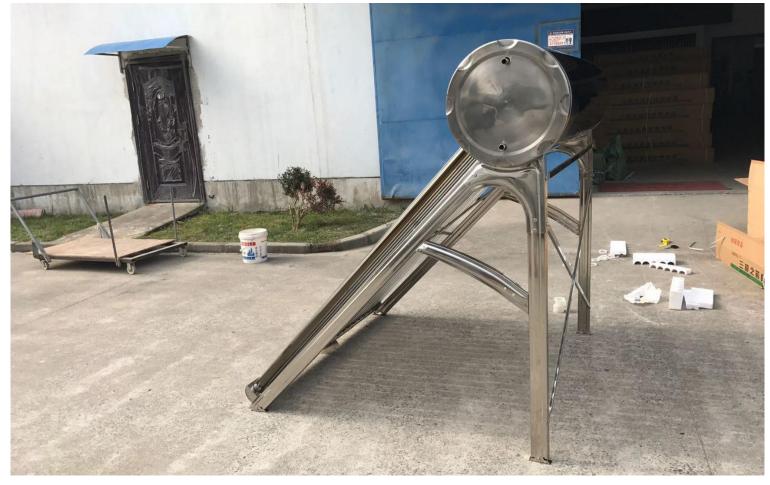

# User Manual

- 1, Check all materials, Include:
- 1.1, Water tank
- 1.2, Stand frame
- 1.3, Vacuum tubes

2, Assembly the stand frame

**CAUTION: SHARP EDGE!** 

BE WEAR GLOVES WHEN ASSMBLE FRAME

Caution: Tube hole in the tank must align to tube holder. Otherwise, 1, tank maybe leakage. 2, Vacuum tubes will be crushed.