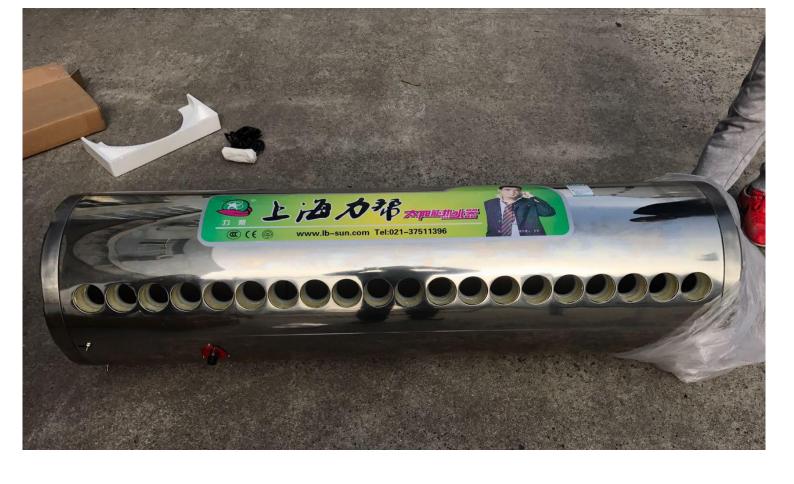

# User Manual

- 1, Check all materials, Include:
- 1.1, Water tank
- 1.2, Stand frame
- 1.3, Vacuum tubes

2, Assembly the stand frame

**CAUTION: SHARP EDGE!** 

BE WEAR GLOVES WHEN ASSMBLE FRAME

Caution: Tube hole in the tank must align to tube holder. Otherwise, 1, tank maybe leakage. 2, Vacuum tubes will be crushed.