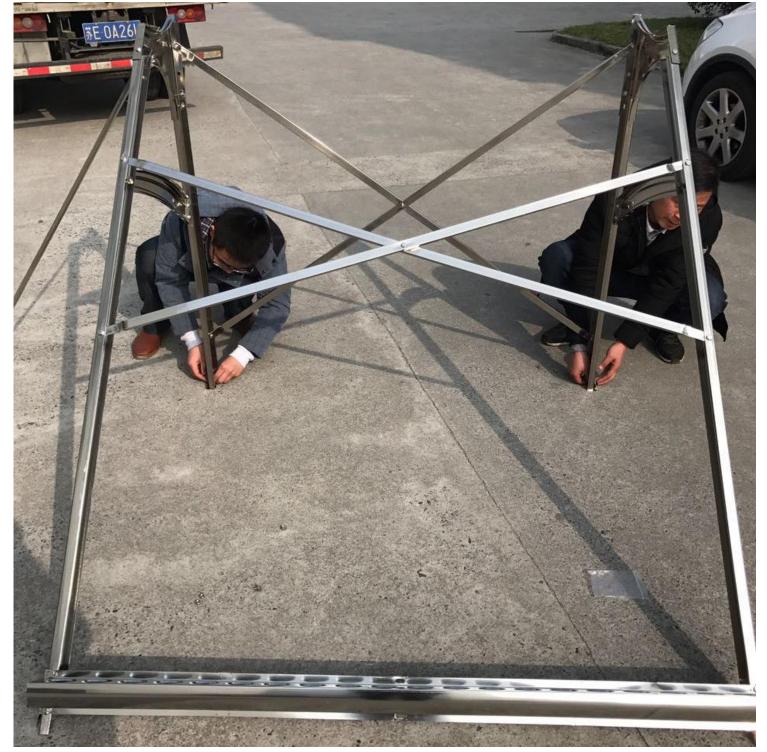

# User Manual

- 1, Check all materials, Include:
- 1.1, Water tank
- 1.2, Stand frame
- 1.3, Vacuum tubes

2, Assembly the stand frame

**CAUTION: SHARP EDGE!** 

BE WEAR GLOVES WHEN ASSMBLE FRAME

Caution: Tube hole in the tank must align to tube holder. Otherwise, 1, tank maybe leakage. 2, Vacuum tubes will be crushed.

#### Installation:

- 1,before insert vacuum tubes into water tank, lubricate tubes head with water or detergent, rotary screwing insert the tubes. after installation, clean the tubes.
- 2,When feeding water, must ensured that the temperature of tubes less than 40 centigrade. When cold water contact hot tubes, glass tubes maybe broken. We suggest after first installation, feeding water at next morning(before sun rise) day.
- 3, After installation, must keep the stand frame horizontal, correct installed. Adjust the stand frame till it be firmly fixed