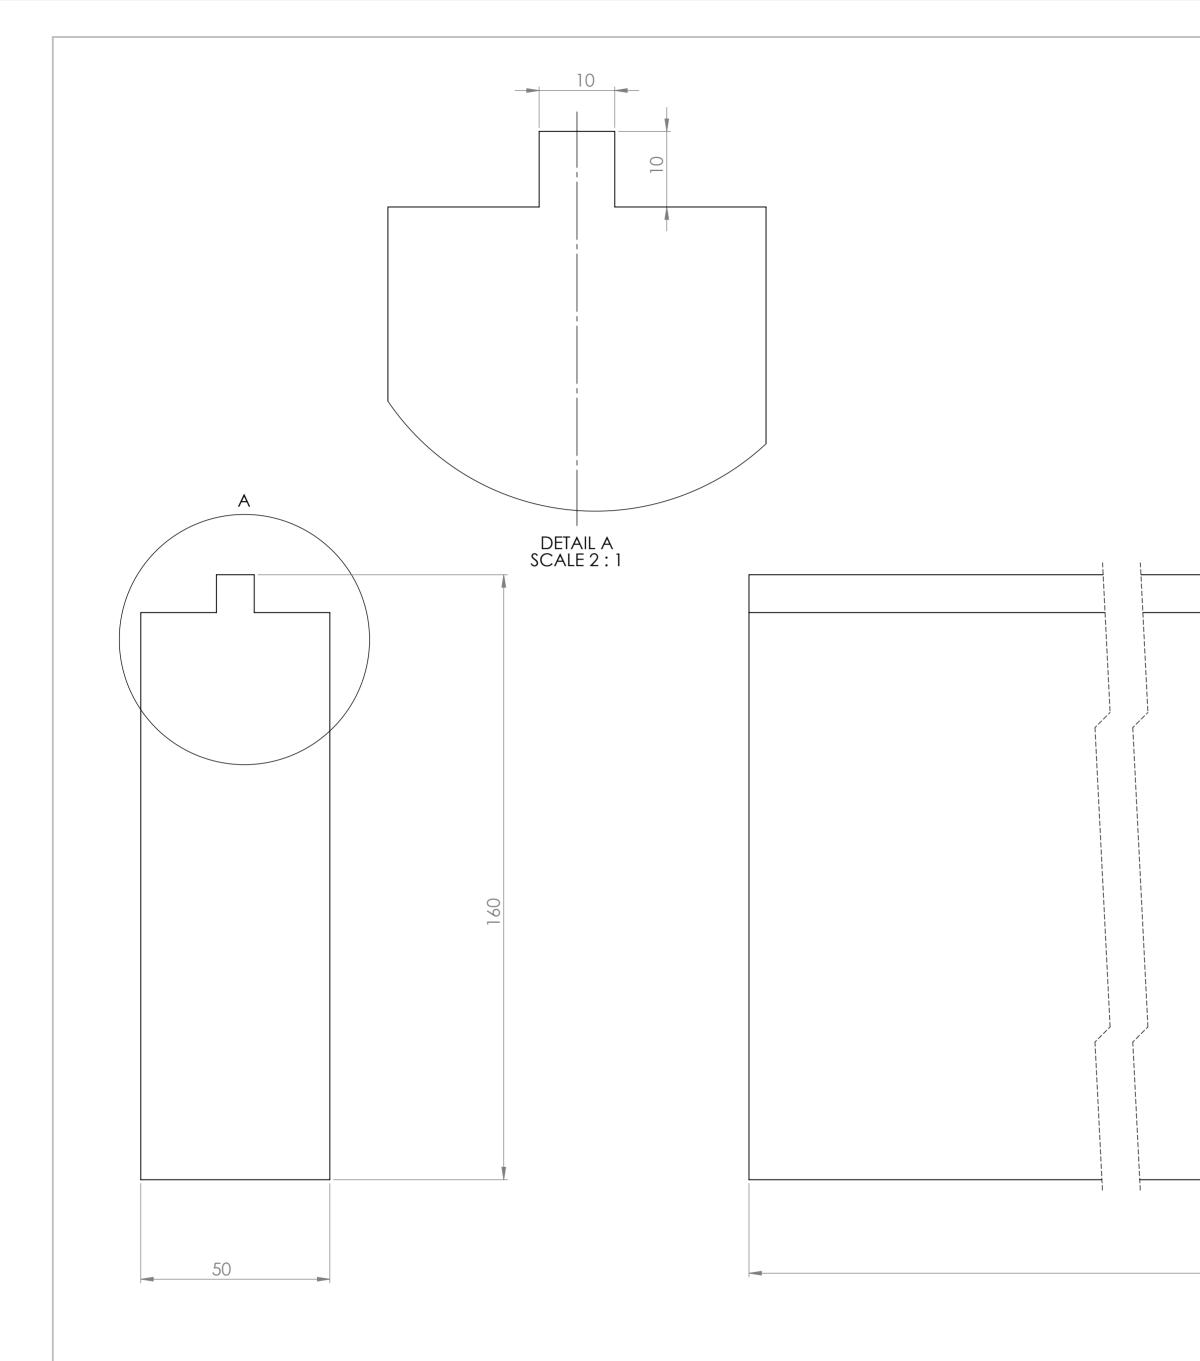

| 2200 |  |
|------|--|
| ZZUU |  |

| UNLESS OTHERWISE SPECIFIED: FINISH:<br>DIMENSIONS ARE IN MILLIMETERS |      |     |        |      |          | DEBUR AND<br>BREAK SHARP | DO NOT SCALE DRAWING |            | REVISION     | REVISION   |   |   |
|----------------------------------------------------------------------|------|-----|--------|------|----------|--------------------------|----------------------|------------|--------------|------------|---|---|
| SURFACE FINISH:<br>TOLERANCES:<br>LINEAR:<br>ANGULAR:                |      |     |        |      |          | EDGES                    |                      |            |              |            |   |   |
|                                                                      | NAME | SIG | NATURE | DATE |          |                          |                      | TITLE:     |              |            |   |   |
| DRAWN                                                                |      |     |        |      |          |                          |                      |            |              |            |   |   |
| CHK'D                                                                |      |     |        |      |          |                          |                      |            |              |            |   |   |
| APPV'D                                                               |      |     |        |      |          |                          |                      |            |              |            |   |   |
| MFG                                                                  |      |     |        |      |          |                          |                      |            |              |            |   |   |
| Q.A                                                                  |      |     |        |      | MATERIAL | :                        |                      | DWG NO.    | in rin alka  |            | A | 2 |
|                                                                      |      |     |        |      |          |                          |                      |            | priec        | priecka A2 |   | 2 |
|                                                                      |      |     |        |      |          |                          |                      |            |              |            |   |   |
|                                                                      |      |     |        |      | WEIGHT:  |                          |                      | SCALE:1:10 | SHEET 1 OF 1 |            |   |   |
|                                                                      |      |     |        |      |          |                          |                      |            |              |            |   |   |