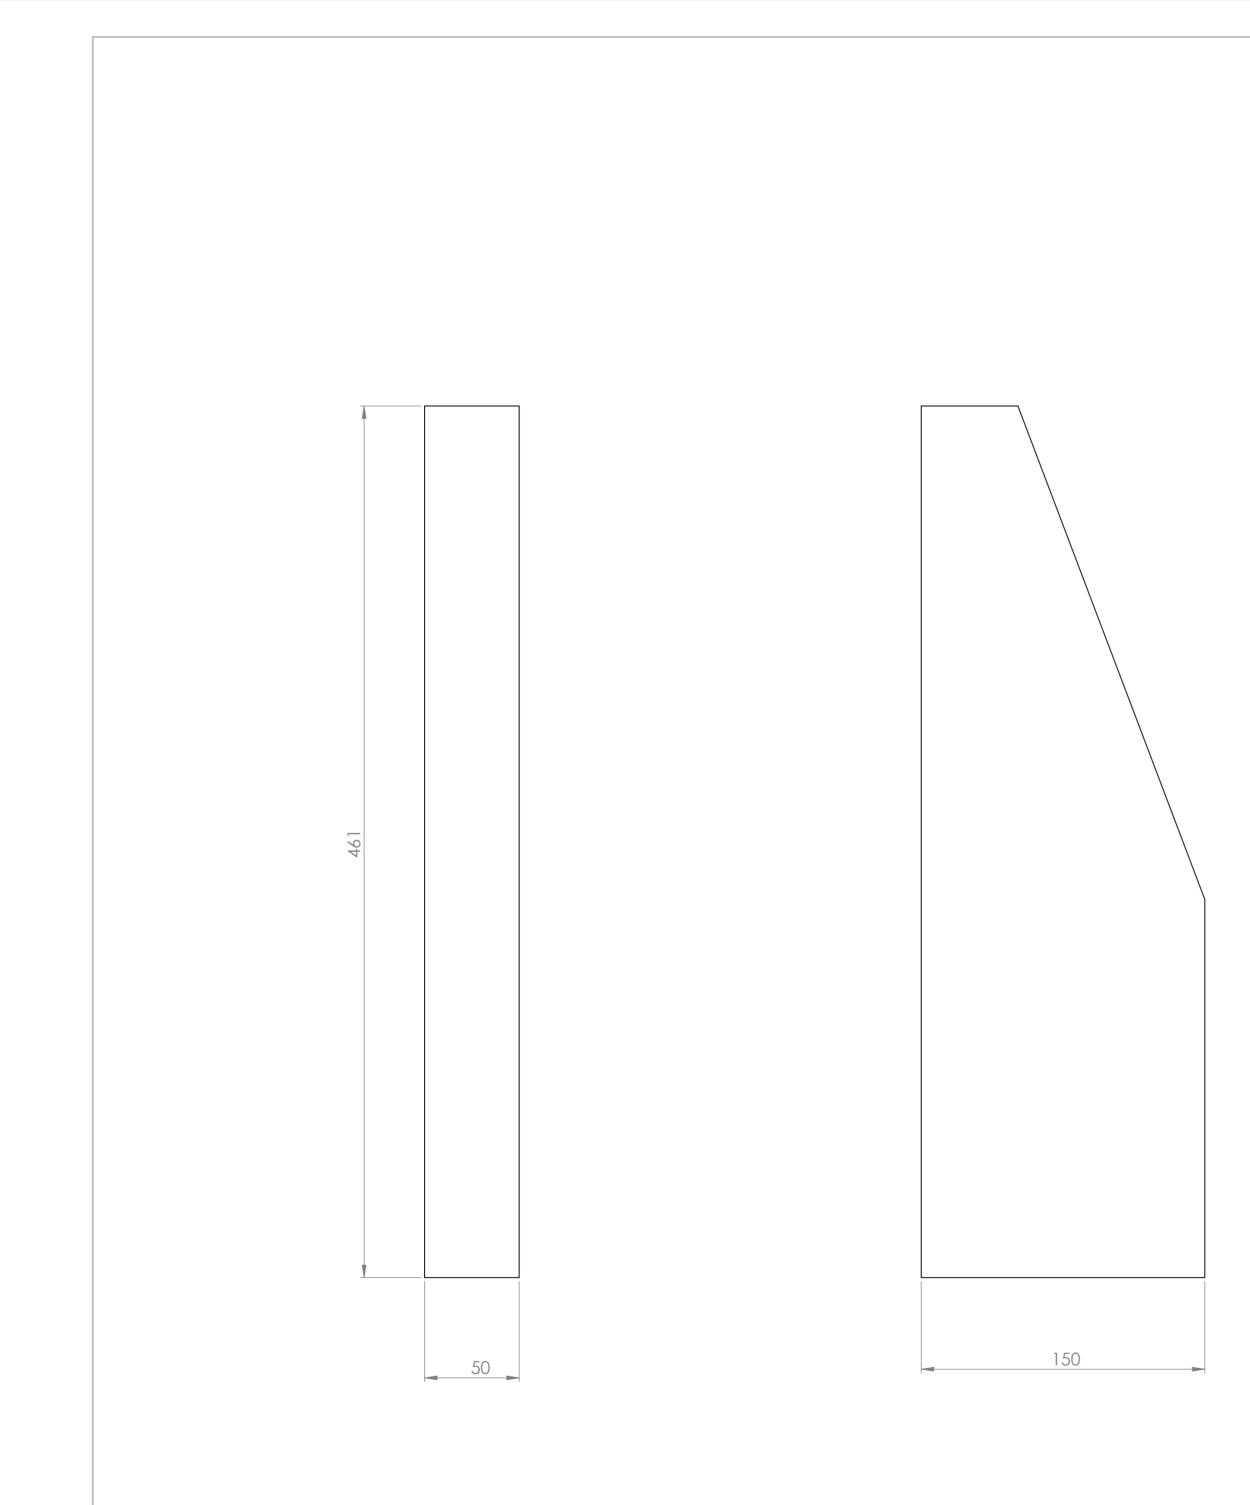

## 2 kusy

| UNLESS OTHERWISE SPECIFIED: FINISH:<br>DIMENSIONS ARE IN MILLIMETERS<br>SURFACE FINISH: |         |           |  |      |          | DEBUR AND<br>BREAK SHARP | DO NOT SCALE DRAWING | REVISION  |         |    |
|-----------------------------------------------------------------------------------------|---------|-----------|--|------|----------|--------------------------|----------------------|-----------|---------|----|
| TOLERAN<br>LINEAR<br>ANGUI                                                              | VCES:   |           |  |      |          | EDGES                    |                      |           |         |    |
|                                                                                         | NAME    | SIGNATURE |  | DATE |          |                          |                      | TITLE:    |         |    |
| DRAWN                                                                                   |         |           |  |      |          |                          |                      |           |         |    |
| CHK'D                                                                                   |         |           |  |      |          |                          |                      |           |         |    |
| APPV'D                                                                                  |         |           |  |      |          |                          |                      |           |         |    |
| MFG                                                                                     |         |           |  |      |          |                          |                      |           |         |    |
| Q.A                                                                                     | Q.A     |           |  |      | MATERIAL | :                        |                      | drziak op | peradla | A2 |
|                                                                                         |         |           |  |      |          |                          |                      |           |         |    |
|                                                                                         | WEIGHT: |           |  |      |          | SCALE:1:5                | Sheet 1 OF 1         |           |         |    |
|                                                                                         |         |           |  |      |          |                          |                      |           |         |    |