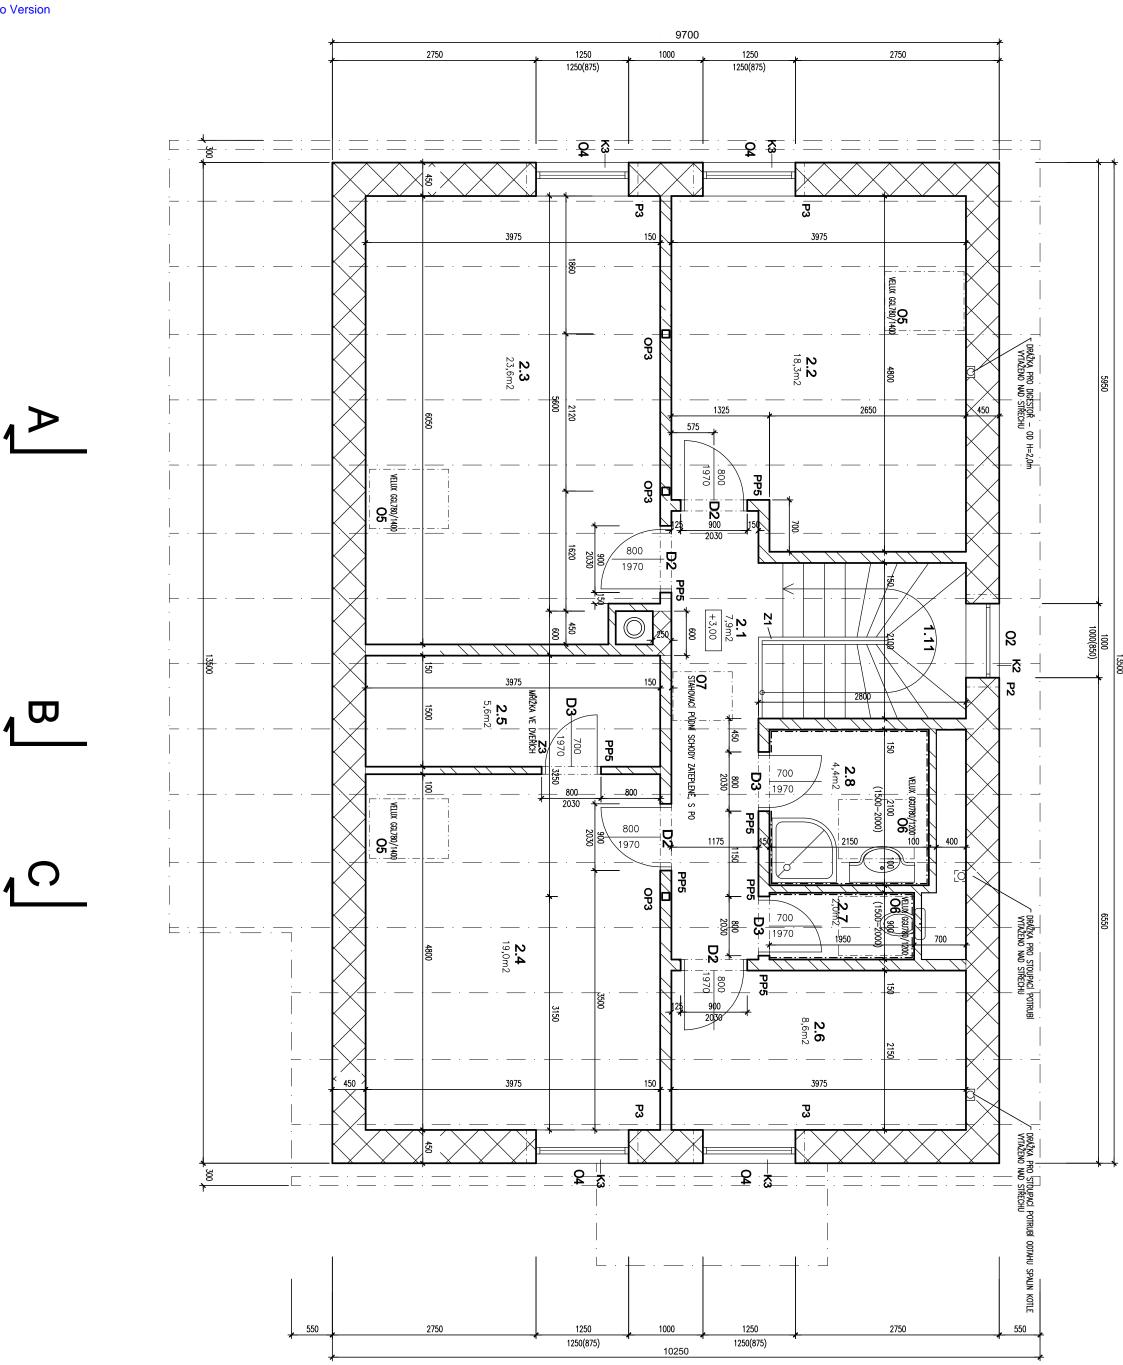

| PŘÍLOHA                         | STUPEN        | VYPRACOVAL                      | 3       | STAVEBNÍK    | T.S.                                                                                         | +                     | 1.11           | 2.8                | 2.7            | S (2              | 2.4            | 2.3            | 2.2            | 2.1            |                 |                   |                          |                                |                                                                |                                                                                    |                                               |                                                        |                                                         |                                                          |                 |                    |
|---------------------------------|---------------|---------------------------------|---------|--------------|----------------------------------------------------------------------------------------------|-----------------------|----------------|--------------------|----------------|-------------------|----------------|----------------|----------------|----------------|-----------------|-------------------|--------------------------|--------------------------------|----------------------------------------------------------------|------------------------------------------------------------------------------------|-----------------------------------------------|--------------------------------------------------------|---------------------------------------------------------|----------------------------------------------------------|-----------------|--------------------|
|                                 |               |                                 |         |              | AVEBNÍ ÚPR<br>REBOTOV,                                                                       | +-0,00 = 345,0 B.p.v. | SCHODIŠTĚ 1.NP | KOUPELNA           | WC             | SATNA             | POKOJ V        | POKOJ IV       | POKOJIII       | CHODBA         | NÁZEV MÍSTNOSTI | LEGENDA MÍSTNOSTÍ |                          |                                |                                                                |                                                                                    |                                               |                                                        |                                                         |                                                          |                 | LEGENDA MATERIÁLŮ: |
| ŮDOR                            | ÚS + OHLÁŠENÍ | C. William                      | F.1 - S | Anna Hrabáko | AVY A PŘ<br>ul. HLAV                                                                         | 5,0 B.p.              |                | 4,4m2              | 2,0m2          | 3,6m2             | 19,0m2         | 23,6m2         | 18,3m2         | 7,9m2          | m2              |                   | TEPELNÁ IZOI             | TEPELNÁ IZOI                   | NAVRHOVANÉ<br>150×190×390                                      | NAVRHOVANÉ<br>290×190×390                                                          | NAVRHOVANÉ<br>390×190×390                     | NAVRHOVANÉ<br>POROTHERM                                | NAVRHOVANÉ<br>POROTHERM                                 | NAVRHOVANÉ<br>POROTHERM 3                                | STÁVAJÍCÍ ZDIVO | \TERIÁLŮ           |
| NAVRHOVANÝ STAV<br>PŮDORYS 2.NP | ŠENÍ          | dicii. minosida adja, a di dasa | Ž       | í 110, Tře   | STAVEBNÍ ÚPRAVY A PŘÍSTAVBA RODINNÉHO DOMU<br>TŘEBOTOV, ul. HLAVNÍ 110, parc.č. 60/1 a st.17 |                       |                | 2 KERAMICKÁ DL.    |                | 2 DŘEVĚNÁ PODLAHA | _              | +              | _              |                | POVRCH PODLAH   |                   | TEPELNÁ IZOLACE KROVU MW | TEPELNÁ IZOLACE SOKLU XPS 40mm | NAVRHOVANÉ KONSTRUKCE – ZTRA<br>150x190x390mm,PROLÉVÁNO BETONI | NAVRHOVANÉ KONSTRUKCE – ZTRACENÉ BEDNĚNÍ<br>290×190×390mm,PROLÉVÁNO BETONEM+VÝZTUŽ | NAVRHOVANÉ KONSTRUKCE – ZTRA<br>390x190x390mm | NAVRHOVANÉ ZDĚNÉ KONSTRUKCE –<br>POROTHERM 100 – 150mm | NAVRHOVANÉ ZDĚNÉ KONSTRUKCE –<br>POROTHERM 24, BROUŠENÉ | NAVRHOVANÉ ZDĚNÉ KONSTRUKCE –<br>POROTHERM 36,5 BROUŠENÉ | - CIHLY NA tI.  | •                  |
| MĚŘÍTKO<br>ČÍSLO P              | DATUM         | 77, France 0, co., 00-12        |         | Třebotov     | DINNÉHO DOI<br>.č. 60/1 a st.                                                                |                       |                | PODLAHOVÉ VYTÁPĚNÍ |                |                   |                |                |                |                | POZNÁMKA        |                   |                          | 5                              | – ZTRACENÉ BEDNĚNÍ<br>BETONEM C16/20+VÝZTUŽ                    | CENÉ BEDNĚNÍ<br>EM+VÝZTUŽ                                                          | ZTRACENÉ BEDNĚNÍ                              | PŘIČKY                                                 | NOSNÉ                                                   | NOSNE                                                    | 450mm           |                    |
| MĚŘÍTKO 1 : 50<br>ČÍSLO PŘÍLOHY | JM 12/2011    | 007200277                       | KCNI    | X            | DOMU<br>st.174                                                                               |                       |                | SDK GKFi 12,5mm    | SDK GKF 12,5mm | SDK GKF 12,5mm    | SDK GKF 12,5mm | SDK GKF 12,5mm | SDK GKF 12,5mm | SDK GKF 12,5mm |                 |                   |                          |                                |                                                                |                                                                                    |                                               |                                                        |                                                         |                                                          |                 |                    |

P3 NOSNÉ PŘEKLADY 23,8 / 1,50m – celkem 16ks PP5 PLOCHÉ PŘEKLADY 145 / 1,0m – celkem 7ks OP3 SLOUPKY JACKEL 100/100/4, S PATNÍM PLECHEM P8 200/200 – celkem 3ks