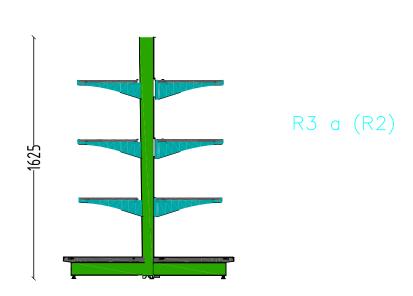

00L×000L×005 001×0001×005 001×0001×005 001×0001×005 001×0001×005 001×0001×005 001×0001×007 001×0001×007 001×0001×007 001×0001×007 001×0001×007 R2 4*00*×1000×100 4*00x1000x100* 4*00x1000x100* 4*00*×1000×100 4*00x1000x100* 500x1000x100 500x1000x100 500x1000x100 500x1000x100 500x1000x100 500x1000x100

R3