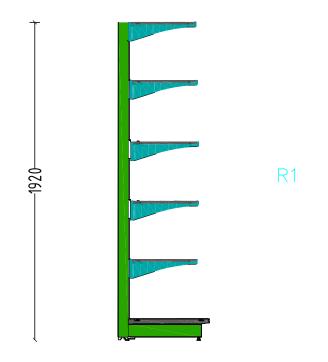

|    | 400×1000×100 | 400×1000×100 | 400×1000×100 | 4 <i>00×1000×100</i> | 4 <i>00×1000×100</i> | 4 <i>00x1000x100</i> | 400×1000×100 | 400×1000×100 |
|----|--------------|--------------|--------------|----------------------|----------------------|----------------------|--------------|--------------|
| R1 |              |              |              |                      |                      |                      |              |              |
|    | 500x1000x100 | 500x1000x100 | 500x1000x100 | 500x1000x100         | 500x1000x100         | 500x1000x100         | 500x1000x100 | 500x1000x100 |