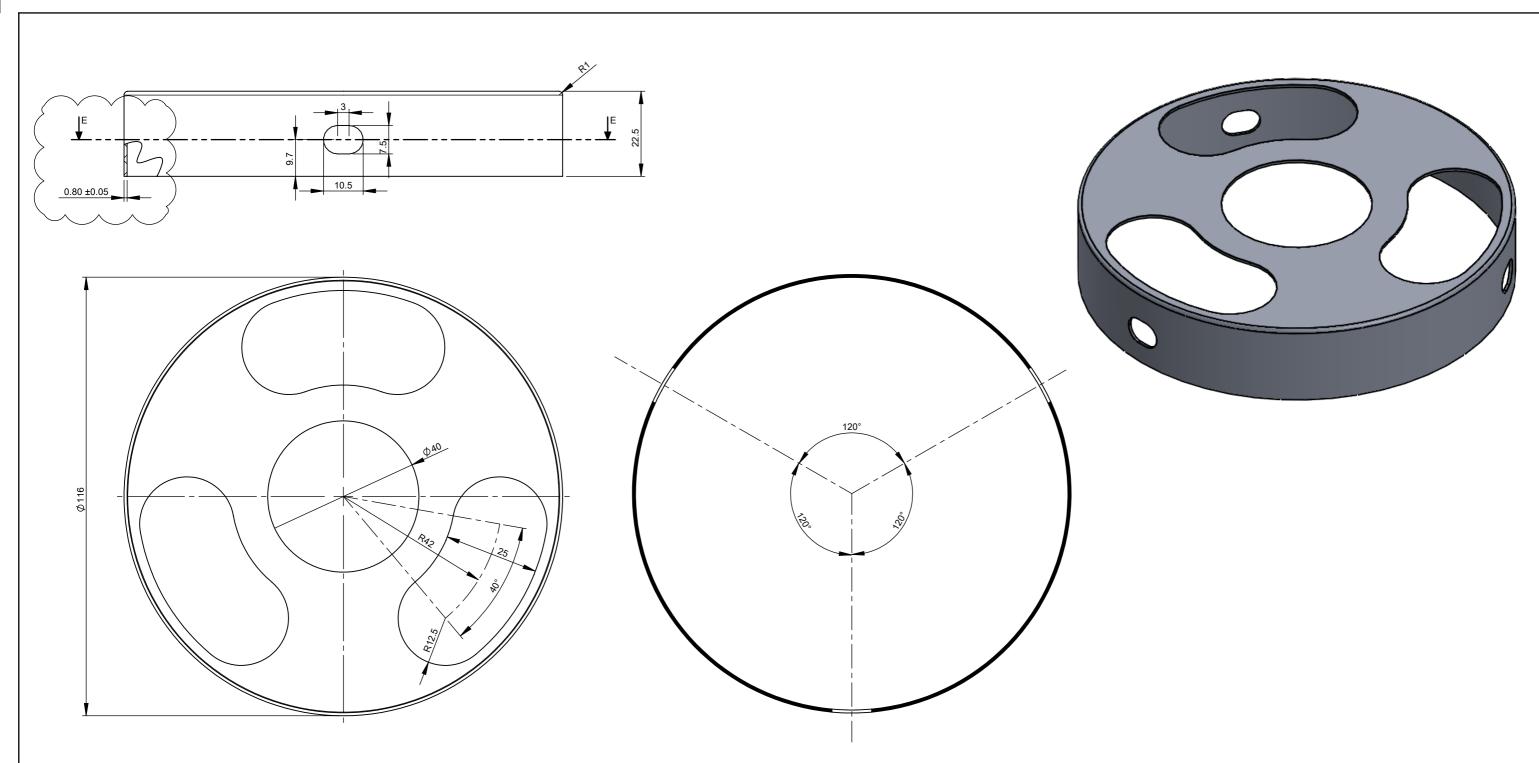

SECTION E-E

| DEBURR AND<br>BREAK SHARP                                             | UNLESS OTHERWISE SPECIFIED:<br>DIMENSIONS ARE IN MILLIMETERS<br>TOLERANCES: |                       | APPROVALS |              |
|-----------------------------------------------------------------------|-----------------------------------------------------------------------------|-----------------------|-----------|--------------|
| EDGES                                                                 |                                                                             |                       |           | NAM          |
|                                                                       | LIN.: <u>+</u> 0.1 mm                                                       | ANG.: <u>+</u> 1 deg. | DRAWN     | Stanislaw    |
| THE MATERIAL<br>MUST BE                                               | MATERIAL:<br>1060 Alloy                                                     |                       | CHECKED   | Stanislaw    |
| ODOURLESS<br>AND DUST-                                                | 1000 Alloy                                                                  |                       | APPROVED  | Søren Ravn C |
| REPELLANT                                                             |                                                                             |                       | COMMENTS: |              |
| NO SCRATCHES,<br>DENTS,<br>FINGERPRINTS,<br>BLEMMISHES OF<br>ANY KIND | SURFACE:<br>Sandblasted                                                     |                       |           |              |
|                                                                       | SURFACE TREATMENT:<br>Anodized                                              |                       |           |              |
| COLOR MUST BE<br>LIGHTFAST AND<br>CONSISTENT                          | COLOR:<br>Natural aluminium                                                 |                       |           |              |
|                                                                       | WEIGHT: 28.51g                                                              |                       |           |              |
| TM and © 2015 VITA lighting ApS. All rights reserved.                 |                                                                             |                       |           |              |

## APPROVED FOR PRODUCTION

| S<br>AME             | Robinson Plaza, Room 739<br>Chengzhong Road 138<br>Jiading District<br>201800 Shanghai<br>China |                  |  |
|----------------------|-------------------------------------------------------------------------------------------------|------------------|--|
| aw Ploski            |                                                                                                 | China            |  |
| aw Ploski            | PROJECT:                                                                                        |                  |  |
| n Christensen        | Acorn                                                                                           |                  |  |
|                      | PART: Socket Holder_Standard                                                                    |                  |  |
|                      | PART NO.: 2081LP02                                                                              | REV: A.002       |  |
|                      | DATE: 22-03-2016                                                                                |                  |  |
|                      | Designed by Stanislaw Ploski                                                                    |                  |  |
|                      | A3                                                                                              | $\square \oplus$ |  |
|                      | SCALE: 1:1                                                                                      | SHEET 1 OF 1     |  |
| Do NOT scale drawing |                                                                                                 |                  |  |