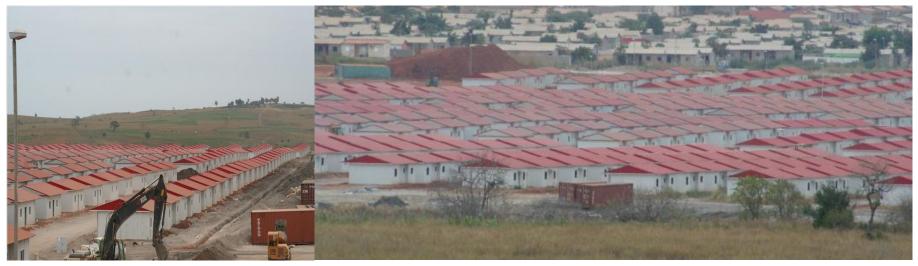

#### Angola Prefab house: Total 2000 units

#### Venezuela Prefab house:Total 15000 units

SANGO BUILDING