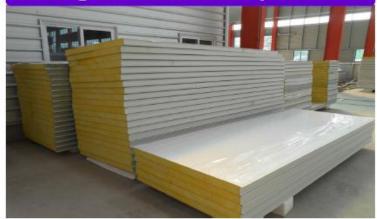

#### Material : Wall and Ceiling

#### **Rock wool sandwich panel**

#### Fiberglass sandwich panel

#### PU sandwich panel

SANGO BUILDING