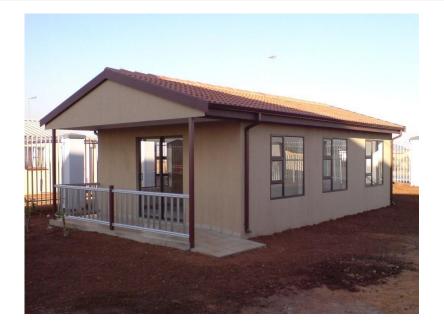

SANGO BUILDING

- 1 Middle Class Model
- 2 Reference Price: \$10000/set FOB Qingdao port
- ③ Area:76<sup>m<sup>2</sup></sup>. 3 Bedroom,1 Bathroom,1,kitchen,1 living room
- ④ Material: steel frame+90mm Cement Composite Wall and roof panels
- <sup>(5)</sup> Basic Plumbing and Electric Systems
- <sup>(6)</sup> Usage scope: Normally House Apartment.