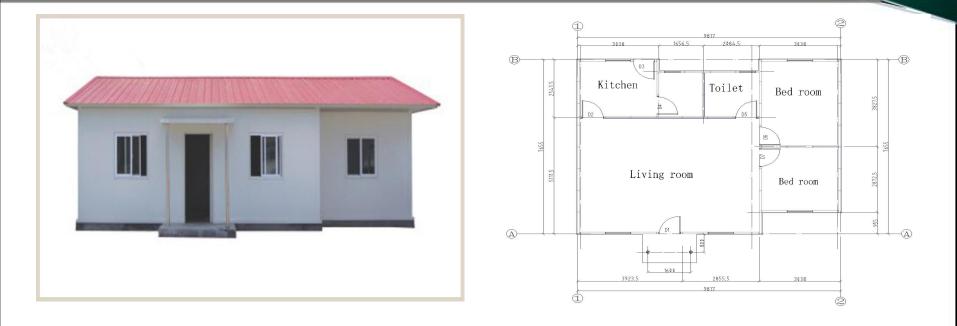

SANGO BUILDING

- ① Middle Class Model
- 2 Reference Price: \$7000/set FOB Qingdao port
- ③ Area:56<sup>m<sup>2</sup></sup>. 2 Bedroom,1 Bathroom,1,kitchen,1 living room
- ④ Material: steel frame+90mm Cement Composite Wall and roof panels
- <sup>(5)</sup> Basic Plumbing and Electric Systems
- <sup>(6)</sup> Usage scope: Normally House Apartment.