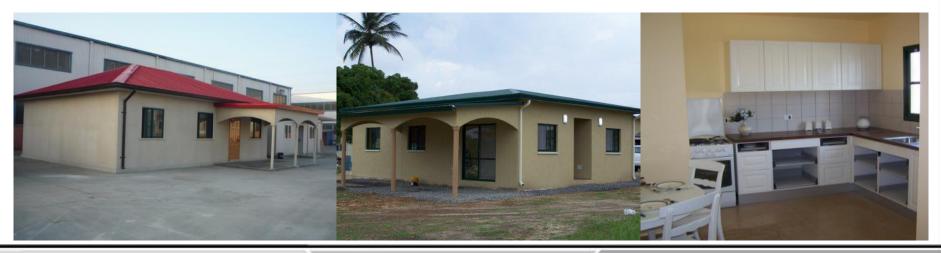

#### 1) HIGH QUALITY VILLA Model

- 2 \$22000/set FOB Qingdao port
- ③ Area:80<sup>m<sup>2</sup></sup>. 2Bedroom,1 Bathroom,1,kitchen,1 living room.
- ④ Material: steel C section frame+100mm fiberglass Composite Wall and roof panels
- <sup>(5)</sup> Basic Plumbing and Electric Systems
- <sup>(6)</sup> Usage scope: Used as prefab Villa, Travelling Beach house.

SANGO BUILDING

- (1) lifelong Cement Class Model
- 2 Reference Price: \$9500/set FOB Qingdao port
- ③ Area:85<sup>m<sup>2</sup></sup>. 3 Bedroom,2 Bathroom,1,kitchen,1 living room
- ④ Material: steel frame+90mm Cement Composite Wall and roof panels
- <sup>(5)</sup> Basic Plumbing and Electric Systems
- <sup>(6)</sup> Usage scope: Lifelong House Apartment.