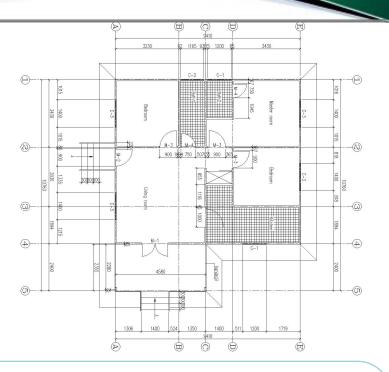

SANGO BUILDING

- (1) lifelong Cement Class Model
- 2 Reference Price: \$9500/set FOB Qingdao port
- ③ Area:85<sup>m<sup>2</sup></sup>. 3 Bedroom,2 Bathroom,1,kitchen,1 living room
- ④ Material: steel frame+90mm Cement Composite Wall and roof panels
- <sup>(5)</sup> Basic Plumbing and Electric Systems
- <sup>(6)</sup> Usage scope: Lifelong House Apartment.