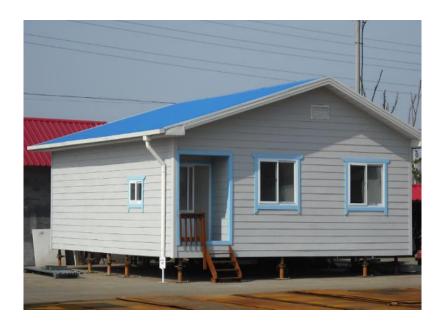

## **Prefab House Catalogue**

SANGO BUILDING

(1) High Cost-effective Model.

- 2 Reference Price: \$7,000 FOB Qingdao, China
- ③ Area:71<sup>m<sup>2</sup></sup>. 2Bedroom,1 Bathroom,1,kitchen,1 living room.
- ④ Material: steel frame+75mm EPS sandwich panel Wall and roof panels.
- <sup>(5)</sup> Basic Plumbing and Electric Systems
- <sup>(6)</sup> Usage scope: Widely used as prefab house, government project for large quantities projects