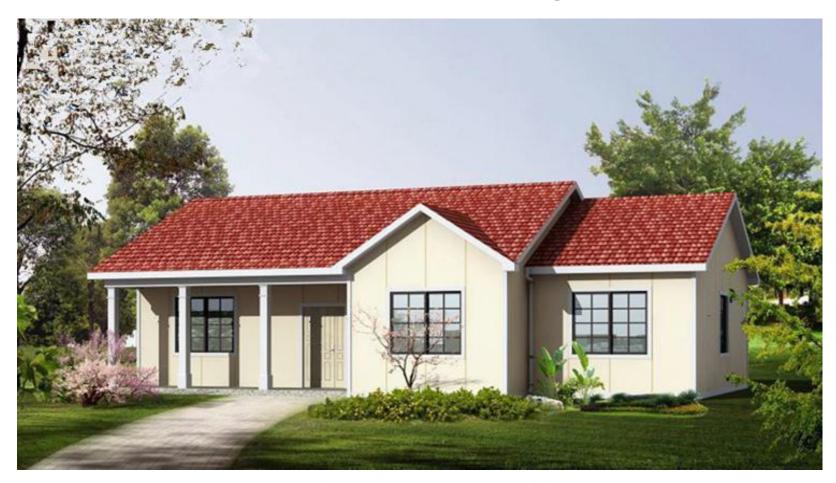

SANGO BUILDING

- 1 Middle Class Model
- 2 Reference Price: \$10000/set FOB Qingdao port
- ③ Area:76<sup>m<sup>2</sup></sup>. 3 Bedroom,1 Bathroom,1,kitchen,1 living room
- ④ Material: steel frame+90mm Cement Composite Wall and roof panels
- <sup>(5)</sup> Basic Plumbing and Electric Systems
- <sup>(6)</sup> Usage scope: Normally House Apartment.