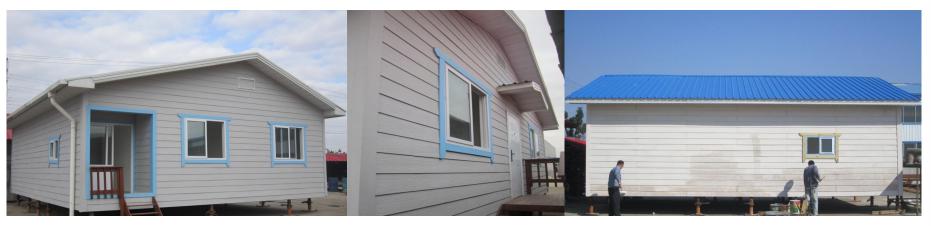

SANGO BUILDING

- 1 Middle Class Model
- 2 Reference Price: \$10000/set FOB Qingdao port
- ③ Area:76<sup>m<sup>2</sup></sup>. 3 Bedroom,1 Bathroom,1,kitchen,1 living room
- ④ Material: steel frame+90mm Cement Composite Wall and roof panels
- <sup>(5)</sup> Basic Plumbing and Electric Systems
- <sup>(6)</sup> Usage scope: Normally House Apartment.

SANGO BUILDING

- ① Middle Class Model
- 2 Reference Price: \$7000/set FOB Qingdao port
- ③ Area:56<sup>m<sup>2</sup></sup>. 2 Bedroom,1 Bathroom,1,kitchen,1 living room
- ④ Material: steel frame+90mm Cement Composite Wall and roof panels
- <sup>(5)</sup> Basic Plumbing and Electric Systems
- <sup>(6)</sup> Usage scope: Normally House Apartment.