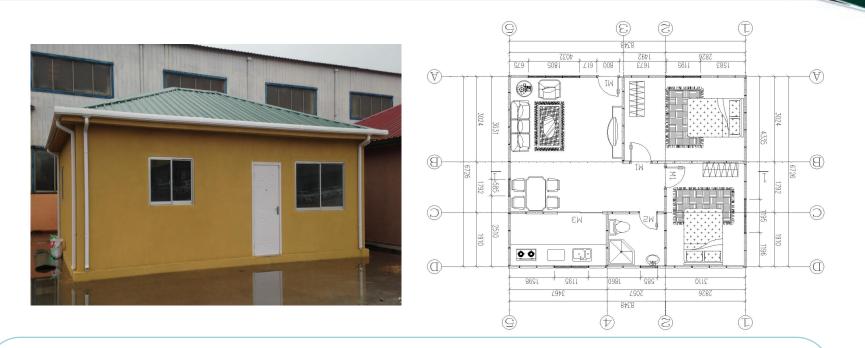

SANGO BUILDING

- (1) lifelong Cement Class Model
- 2 Reference Price: \$9500/set FOB Qingdao port
- ③ Area:85<sup>m<sup>2</sup></sup>. 3 Bedroom,2 Bathroom,1,kitchen,1 living room
- ④ Material: steel frame+90mm Cement Composite Wall and roof panels
- <sup>(5)</sup> Basic Plumbing and Electric Systems
- <sup>(6)</sup> Usage scope: Lifelong House Apartment.