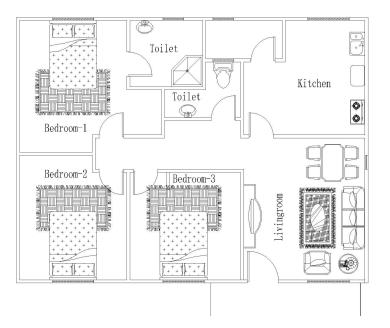

SANGO BUILDING

- ① Middle Class Model
- 2 Reference Price: \$7000/set FOB Qingdao port
- ③ Area:56<sup>m<sup>2</sup></sup>. 2 Bedroom,1 Bathroom,1,kitchen,1 living room
- ④ Material: steel frame+90mm Cement Composite Wall and roof panels
- <sup>(5)</sup> Basic Plumbing and Electric Systems
- <sup>(6)</sup> Usage scope: Normally House Apartment.