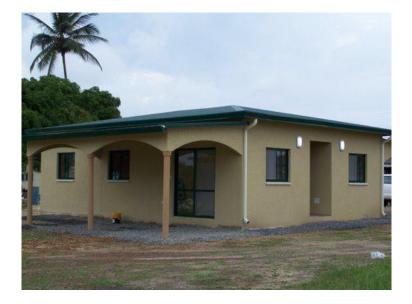

SANGO BUILDING

- ① Middle Class Model
- 2 Reference Price: \$7000/set FOB Qingdao port
- ③ Area:56<sup>m<sup>2</sup></sup>. 2 Bedroom,1 Bathroom,1,kitchen,1 living room
- ④ Material: steel frame+90mm Cement Composite Wall and roof panels
- <sup>(5)</sup> Basic Plumbing and Electric Systems
- <sup>(6)</sup> Usage scope: Normally House Apartment.