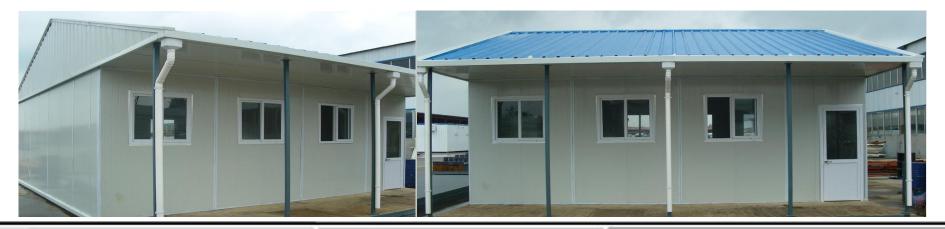

## **Prefab House Catalogue**

SANGO BUILDING

(1) High Cost-effective Model.

- 2 Reference Price: \$7,000 FOB Qingdao, China
- ③ Area:71<sup>m<sup>2</sup></sup>. 2Bedroom,1 Bathroom,1,kitchen,1 living room.
- ④ Material: steel frame+75mm EPS sandwich panel Wall and roof panels.
- <sup>(5)</sup> Basic Plumbing and Electric Systems
- <sup>(6)</sup> Usage scope: Widely used as prefab house, government project for large quantities projects

SANGO BUILDING