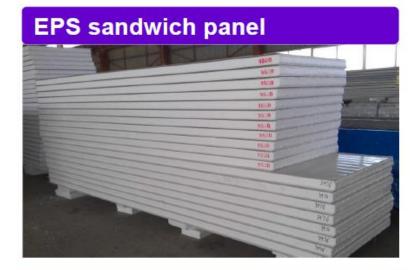

#### Material : Wall and Ceiling

#### **Rock wool sandwich panel**

#### Fiberglass sandwich panel

#### PU sandwich panel

SANGO BUILDING