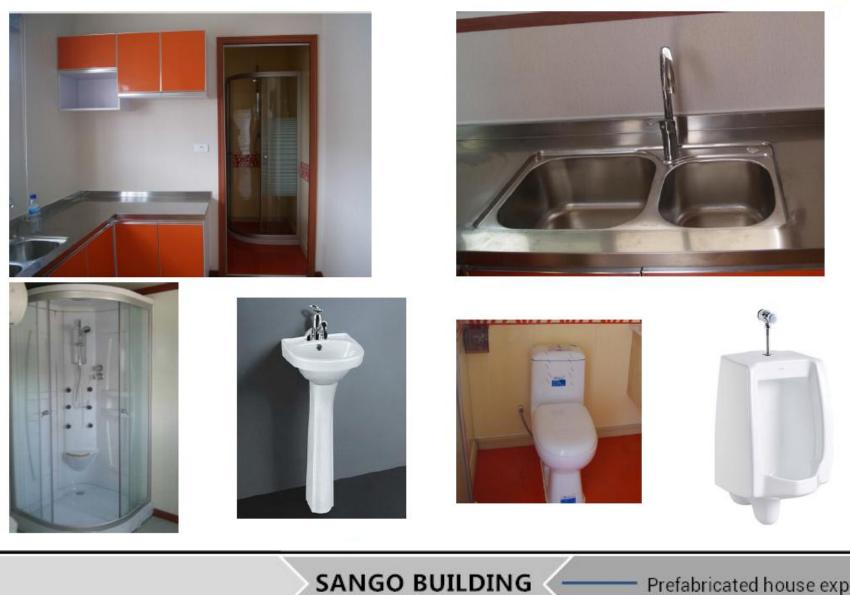

<sup>m<sup>2</sup></sup>. 3 Bedroom,2 Bathroom,1,kitchen,1 living room
- ④ Material: steel frame+90mm Cement Composite Wall and roof panels
- <sup>(5)</sup> Basic Plumbing and Electric Systems
- <sup>(6)</sup> Usage scope: Lifelong House Apartment.

SANGO BUILDING

#### Material:Steel Structure

#### Square tube beam



#### Square tube purlin



#### Square tube column



#### U ground and lock channel



#### Collar roof



## Sill anchor



## Roof panel



#### SANGO BUILDING

#### Material : Wall and Ceiling



#### **Rock wool sandwich panel**



#### Fiberglass sandwich panel



#### PU sandwich panel



SANGO BUILDING

## Material : Window & Door











SANGO BUILDING

#### Material : Electrical System



















SANGO BUILDING

## Material:Kitchen& Bathroom accessory



## **One-Stop Service**



SANGO BUILDING

#### **Installation Steps**



SANGO BUILDING

#### Angola Prefab house: Total 2000 units



#### Venezuela Prefab house:Total 15000 units



SANGO BUILDING

## Madagascar Classroom:Total 436units



#### South Africa Classroom



SANGO BUILDING

#### **Bosnian Villa**



## Kenya Villa



SANGO BUILDING

## Angola prefab house



#### Sri Lanka Villa



SANGO BUILDING

#### Office



SANGO BUILDING

## Dormitory



SANGO BUILDING

# Welcome to visit our company

Qingdao Sango Building No.268 Sancheng Road,Pingdu,Qingdao city,China Tel/Whatsapp/Wechat/Skype:008618253285182 Email:851766822@qq.com www.sangobuilding.com

SANGO BUILDING