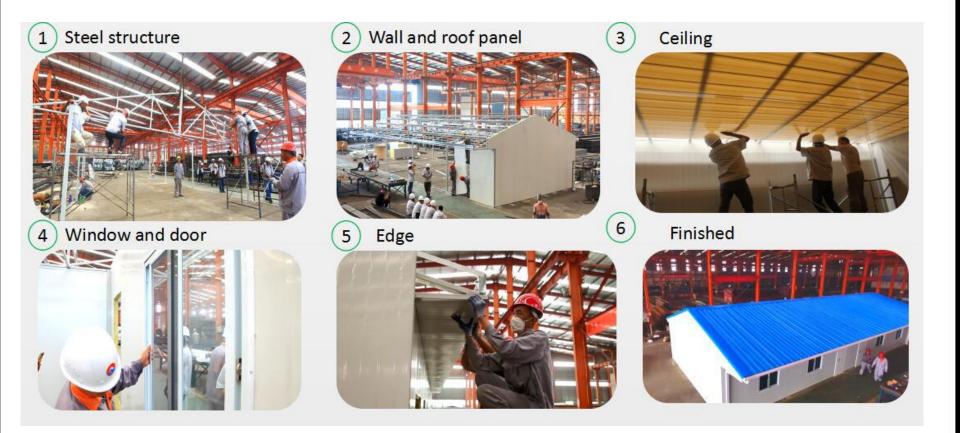

Material: steel frame+90mm Cement Composite Wall and roof panels
- <sup>(5)</sup> Basic Plumbing and Electric Systems
- <sup>(6)</sup> Usage scope: Lifelong House Apartment.

SANGO BUILDING

#### Material:Steel Structure

#### Square tube beam



#### Square tube purlin



#### Square tube column



#### U ground and lock channel



#### Collar roof



## Sill anchor



## Roof panel



#### SANGO BUILDING

#### Material : Wall and Ceiling



#### **Rock wool sandwich panel**



#### Fiberglass sandwich panel



#### PU sandwich panel



SANGO BUILDING

## Material : Window & Door











SANGO BUILDING

#### Material : Electrical System



















SANGO BUILDING

## Material:Kitchen& Bathroom accessory



## **One-Stop Service**



SANGO BUILDING

#### **Installation Steps**



SANGO BUILDING

#### Angola Prefab house: Total 2000 units



#### Venezuela Prefab house:Total 15000 units



SANGO BUILDING

## Madagascar Classroom:Total 436units



#### South Africa Classroom



SANGO BUILDING

#### **Bosnian Villa**



## Kenya Villa



SANGO BUILDING

## Angola prefab house



#### Sri Lanka Villa



SANGO BUILDING

#### Office



SANGO BUILDING

## Dormitory



SANGO BUILDING

# Welcome to visit our company

Qingdao Sango Building No.268 Sancheng Road,Pingdu,Qingdao city,China Tel/Whatsapp/Wechat/Skype:008618253285182 Email:851766822@qq.com www.sangobuilding.com

SANGO BUILDING