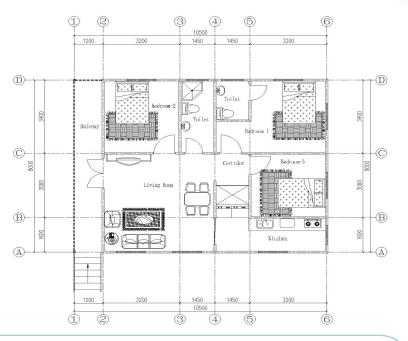

SANGO BUILDING

- 1 Middle Class Model
- 2 Reference Price: \$10000/set FOB Qingdao port
- ③ Area:76<sup>m<sup>2</sup></sup>. 3 Bedroom,1 Bathroom,1,kitchen,1 living room
- ④ Material: steel frame+90mm Cement Composite Wall and roof panels
- <sup>(5)</sup> Basic Plumbing and Electric Systems
- <sup>(6)</sup> Usage scope: Normally House Apartment.

SANGO BUILDING

- ① Middle Class Model
- 2 Reference Price: \$7000/set FOB Qingdao port
- ③ Area:56<sup>m<sup>2</sup></sup>. 2 Bedroom,1 Bathroom,1,kitchen,1 living room
- ④ Material: steel frame+90mm Cement Composite Wall and roof panels
- <sup>(5)</sup> Basic Plumbing and Electric Systems
- <sup>(6)</sup> Usage scope: Normally House Apartment.